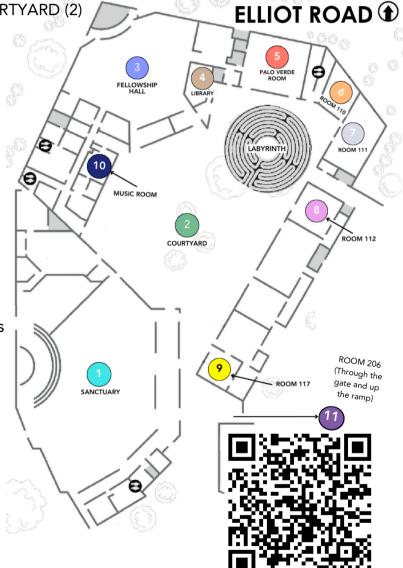

#### ONGOING THROUGHOUT THE MORNING

- 8:30-12:00 Light Breakfast & Coffee FELLOWSHIP HALL (3)
- 8:30-12:00 Browse Books LIBRARY (4)
- 8:30-12:30 Self-Guided Labyrinth Walk COURTYARD (2)
- 9:00-12:30 Childcare NURSERY (9)

### WORSHIP OPPORTUNITIES

8:50-9:20 Sacred Space Service

- SANCTUARY (1)

 $\bigcirc$ 

 $\bigcirc$ 

 $\bigcirc$ 

- 10:00-11:00 Kids' Church & Sunday School - ROOM 206 (11)
- **10:00-11:00** Traditional Celebration Service SANCTUARY (1)

### OTHER OPPORTUNITIES

8:50-9:30 Divine Feminine Discussion

PALO VERDE ROOM (5)

9:00-10:00 Knitting/Crocheting Prayer Shawls

FELLOWSHIP HALL (3)

9:20-9:50 Communion and Prayer Corners

FELLOWSHIP HALL (3)

10:30-11:00 Jr. and Sr. High Youth

ROOM 111 (7)

10:45-11:00 Communion/Prayer Corners

FELLOWSHIP HALL (3)

11:15-12:00 Affirming LGBTQIA+ Ministry

ROOM 110 (6)

**11:15-12:00** Relaxation Yoga Nidra / Sound Bath Healing Meditation - ROOM 112 (8)