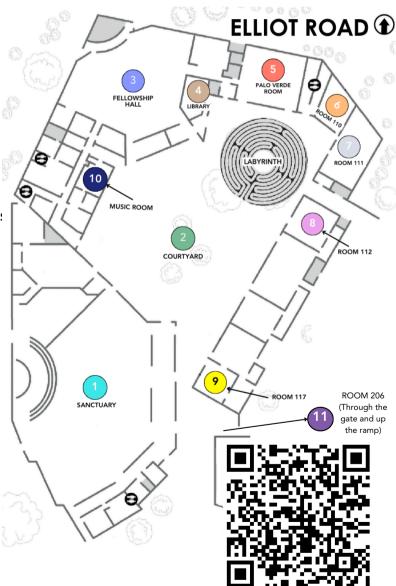

## ONGOING THROUGHOUT THE MORNING

- 8:30-12:00 Breakfast & Coffee, with livestream from Sanctuary FELLOWSHIP HALL (3)
  - 8:30-12:00 Browse Books LIBRARY (4)
- 8:30-12:30 Self-Guided Labyrinth Walk COURTYARD (2)
- 9:00-12:30 Childcare NURSERY (9)
- 9:30-12:00 Live music & more FELLOWSHIP HALL (3)

## **WORSHIP OPPORTUNITIES**

- 8:50-9:30 Celebrating the Divine Feminine
  - PALO VERDE ROOM (5)
- 8:50-9:20 Sacred Space Service
  - SANCTUARY (1)
- 10:00-10:45 Traditional Celebration Service SANCTUARY (1)
- \_\_\_ 10:00-10:30 Kids' Church
- ROOM 206 (11)
- **10:30-11:00** Kids' Sunday School
  - FELLOWSHIP HALL (11)
- 11:30-12:30 Faith Unplugged for Young Adult
- ROOM 110 (6)

## OTHER OPPORTUNITIES

- 9:00-9:45 Christianity and Unknowing
  - ROOM 112 (8)
- 9:20-9:50 Communion and Prayer Corners
  - SANCTUARY (1)
- 10:30-11:00 Jr. and Sr. High Youth
  - ROOM 111 (7)
- 10:45-11:00 Communion/Prayer Corners
  - SANCTUARY (1)
- 11:00-11:40 "Love Lessons" Relationship
  - Workshop PALO VERDE ROOM (5)
- 11:00-11:40 Yoga Nidra / Sound Bath Healing
  - Meditation ROOM 112 (8)